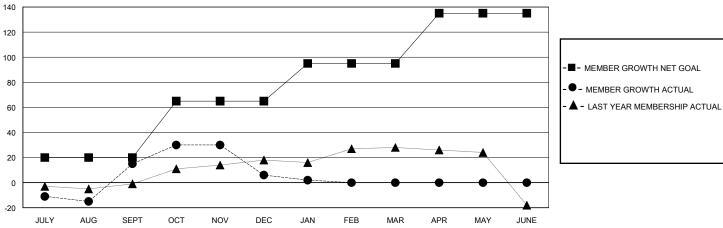

## GOALS AND ACTUAL MEMBERS CUMULATIVE

| DROPPED CLUBS: 3 |     | 29 CLUBS OF 61 ADDED 1 OR MORE | GENDER DISTRIBUTION             |              |     |
|------------------|-----|--------------------------------|---------------------------------|--------------|-----|
|                  |     | NEW MEMBERS                    | MALE                            | 928 (66.14%) |     |
|                  |     |                                | FEMALE                          | 475 (33.86%) |     |
| DROPPED MEMBERS  |     |                                |                                 |              |     |
| DECEASED         | 13  | CLICK HERE FOR CUMULATIVE      | TOTAL FAMILY UNIT MEMBERS       |              | 261 |
| CLUB CANCELLED   | 27  | MEMBERSHIP DATA                |                                 |              |     |
| OTHER            | 128 |                                | FAMILY MEMBERS PAYING HALF DUES |              | 131 |
| TOTAL            | 168 |                                | 3020                            |              |     |

## GMT: LOCATION SOUTH CAROLINA GMT CA

| Clubs         |               |             |               | Members               |                        |                         |                                                    |  |
|---------------|---------------|-------------|---------------|-----------------------|------------------------|-------------------------|----------------------------------------------------|--|
|               | RESULTS FOR   | R 2023-2024 |               | RESULTS FOR 2023-2024 |                        |                         |                                                    |  |
| QUARTER       | NEW CLUB GOAL | NEW CLUBS   | DROPPED CLUBS | QUARTER MEMB          | SER GROWTH NET<br>GOAL | MEMBER GROWTH<br>ACTUAL | DROPPED<br>MEMBERS ACTUAL<br>(including transfers) |  |
| JULY/AUG/SEPT | 1             | 0           | 0             | JULY/AUG/SEPT         | 20                     | 71                      | 46                                                 |  |
| OCT/NOV/DEC   | 0             | 1           | 3             | OCT/NOV/DEC           | 45                     | 77                      | 86                                                 |  |
| JAN/FEB/MAR   | 0             | 0           | 0             | JAN/FEB/MAR           | 30                     | 38                      | 37                                                 |  |
| APR/MAY/JUNE  | 0             | 0           | 0             | APR/MAY/JUNE          | 40                     | 0                       | 0                                                  |  |